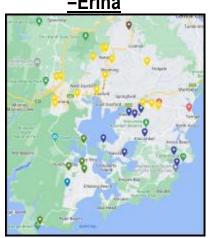

### Proposed Territory =Erina

\*Shows approx. locations of all regular clients Selling FSEE Code = 2BC1